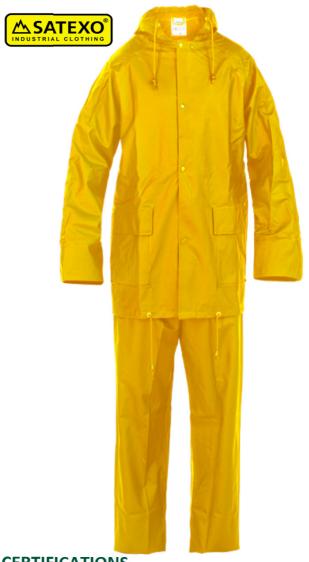

# **DESCRIPTION**

Rain suit made of PU/PVC on a polyester support. The light, flexible and stretchable material provides the user of a high level comfort.

### **CHARACTERISTICS**

- PU/PVC on polyester support
- waterproof seams
- colour: yellow also available in green and navy blue

#### **JACKET**

- hood with elastic band and drawstring
- zip closure and press stud fastening on the windflap
- ventilation in armpits and in the back
- windcatchers in sleeves with elastic tightening
- two waist pockets with velcro fastening
- tightening around the waist with drawstring

### **TROUSERS**

- elastic waistband
- press stud fastening around the ankles